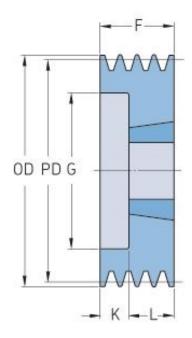

## PHP 4SPA106TB

| Pitch diameter<br>(mm) | 106   |
|------------------------|-------|
| Outside diameter (mm)  | 111.5 |
| Pulley type            | 6     |
| Bushing no.            | 2012  |
| Min. bore (mm)         | 14    |
| Max. bore (mm)         | 50    |
| F (mm)                 | 65    |
| G (mm)                 | 76    |
| K (mm)                 | 33    |
| L (mm)                 | 32    |
| M (mm)                 | -     |
| H (mm)                 | -     |
| Weight (kg)            | 1.7   |